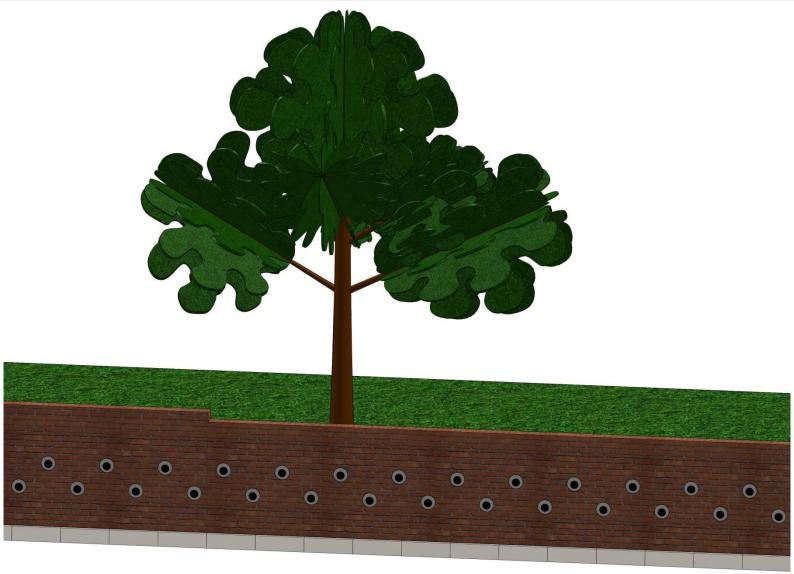

Anchor Systems (Europe) Ltd, Unit 45 Rowfant Business Centre, Rowfant, West Sussex, RH10 4NQ















Anchor Systems (Europe) Ltd, Unit 45 Rowfant Business Centre, Rowfant, West Sussex, RH10 4NQ



Registered Office: North House 198 High Street, Tonbridge, Kent, TN9 1BE Company Registration No. 04023935, VAT Registered No.656490607











Anchor Systems (Europe) Ltd, Unit 45 Rowfant Business Centre, Rowfant, West Sussex, RH10 4NQ













Anchor Systems (Europe) Ltd, Unit 45 Rowfant Business Centre, Rowfant, West Sussex, RH10 4NQ















Anchor Systems (Europe) Ltd, Unit 45 Rowfant Business Centre, Rowfant, West Sussex, RH10 4NQ

















































Anchor Systems (Europe) Ltd, Unit 45 Rowfant Business Centre, Rowfant, West Sussex, RH10 4NQ

























Anchor Systems (Europe) Ltd, Unit 45 Rowfant Business Centre, Rowfant