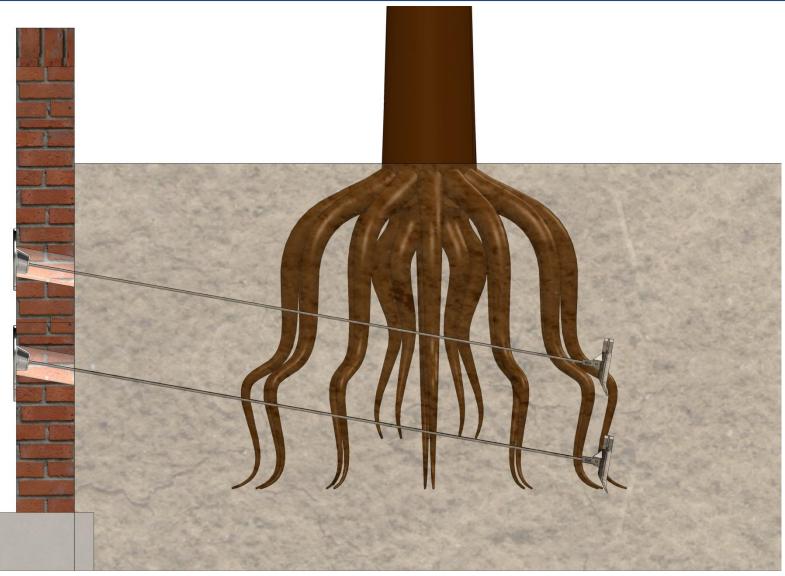

Anchor Systems (Europe) Ltd, Unit 45 Rowfant Business Centre, Rowfant, West Sussex, RH10 4NQ















Anchor Systems (Europe) Ltd, Unit 45 Rowfant Business Centre, Rowfant, West Sussex, RH10 4NQ



Registered Office: North House 198 High Street, Tonbridge, Kent, TN9 1BE Company Registration No. 04023935, VAT Registered No.656490607











Anchor Systems (Europe) Ltd, Unit 45 Rowfant Business Centre, Rowfant, West Sussex, RH10 4NQ













Anchor Systems (Europe) Ltd, Unit 45 Rowfant Business Centre, Rowfant, West Sussex, RH10 4NQ















Anchor Systems (Europe) Ltd, Unit 45 Rowfant Business Centre, Rowfant, West Sussex, RH10 4NQ

















































Anchor Systems (Europe) Ltd, Unit 45 Rowfant Business Centre, Rowfant, West Sussex, RH10 4NQ

























Anchor Systems (Europe) Ltd, Unit 45 Rowfant Business Centre, Rowfant, West Sussex, RH10 4NQ













Anchor Systems (Europe) Ltd, Unit 45 Rowfant Business Centre, Rowfant, West Sussex, RH10 4NQ



























Anchor Systems (Europe) Ltd, Unit 45 Rowfant Business Centre, Rowfant, West Sussex, RH10 4NQ