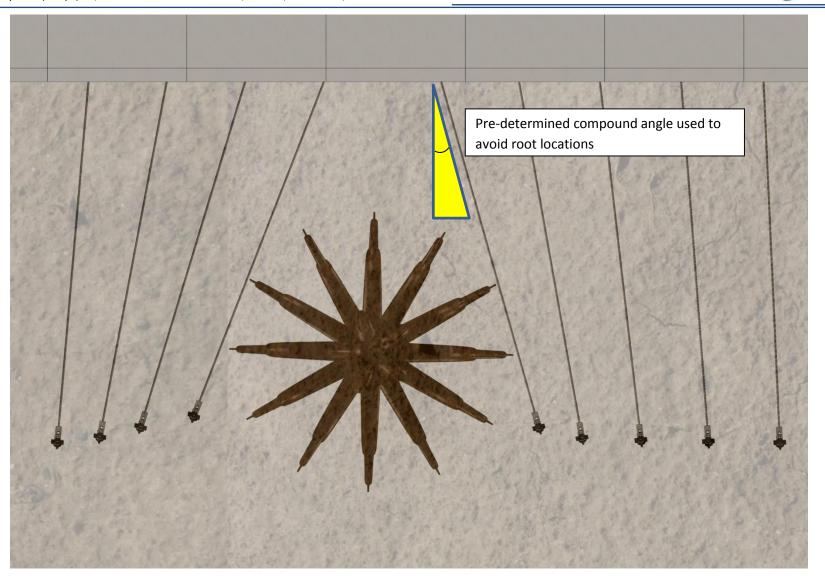

nchor Systems (Europe) Ltd, Unit 45 Rowfant Business Centre, Rowfant, West Sussex, RH10 4NQ















Anchor Systems (Europe) Ltd, Unit 45 Rowfant Business Centre, Rowfant, West Sussex, RH10 4NQ



Registered Office: North House 198 High Street, Tonbridge, Kent, TN9 1BE Company Registration No. 04023935, VAT Registered No.656490607











Anchor Systems (Europe) Ltd, Unit 45 Rowfant Business Centre, Rowfant, West Sussex, RH10 4NQ













Anchor Systems (Europe) Ltd, Unit 45 Rowfant Business Centre, Rowfant, West Sussex, RH10 4NQ















Anchor Systems (Europe) Ltd, Unit 45 Rowfant Business Centre, Rowfant, West Sussex, RH10 4NQ

















































Anchor Systems (Europe) Ltd, Unit 45 Rowfant Business Centre, Rowfant, West Sussex, RH10 4NQ

























Anchor Systems (Europe) Ltd, Unit 45 Rowfant Business Centre, Rowfant, West Sussex, RH10 4NQ













Anchor Systems (Europe) Ltd, Unit 45 Rowfant Business Centre, Rowfant, West Sussex, RH10 4NQ



























Anchor Systems (Europe) Ltd, Unit 45 Rowfant Business Centre, Rowfant, West Sussex, RH10 4NQ