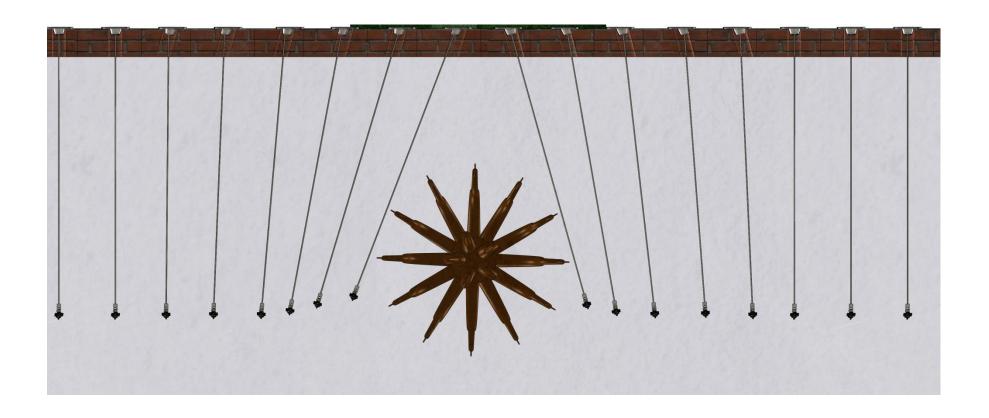

s (Europe) Ltd, Unit 45 Rowfant Business Centre, Rowfant, West Sussex, RH10 4NQ















Anchor Systems (Europe) Ltd, Unit 45 Rowfant Business Centre, Rowfant, West Sussex, RH10 4NQ



Registered Office: North House 198 High Street, Tonbridge, Kent, TN9 1BE Company Registration No. 04023935, VAT Registered No.656490607











Anchor Systems (Europe) Ltd, Unit 45 Rowfant Business Centre, Rowfant, West Sussex, RH10 4NQ













Anchor Systems (Europe) Ltd, Unit 45 Rowfant Business Centre, Rowfant, West Sussex, RH10 4NQ















Anchor Systems (Europe) Ltd, Unit 45 Rowfant Business Centre, Rowfant, West Sussex, RH10 4NQ

















































Anchor Systems (Europe) Ltd, Unit 45 Rowfant Business Centre, Rowfant, West Sussex, RH10 4NQ

























Anchor Systems (Europe) Ltd, Unit 45 Rowfant Business Centre, Rowfant, West Sussex, RH10 4NQ













Anchor Systems (Europe) Ltd, Unit 45 Rowfant Business Centre, Rowfant, West Sussex, RH10 4NQ



























Anchor Systems (Europe) Ltd, Unit 45 Rowfant Business Centre, Rowfant, West Sussex, RH10 4NQ