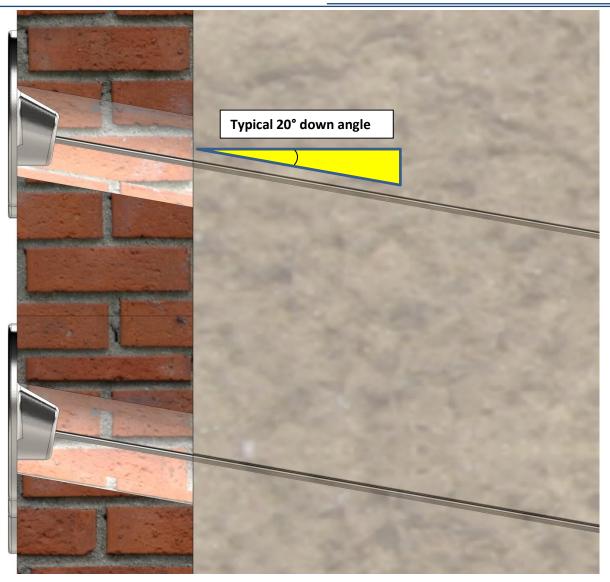

Anchor Systems (Europe) Ltd, Unit 45 Rowfant Business Centre, Rowfant, West Sussex, RH10 4NQ















Anchor Systems (Europe) Ltd, Unit 45 Rowfant Business Centre, Rowfant, West Sussex, RH10 4NQ



Registered Office: North House 198 High Street, Tonbridge, Kent, TN9 1BE Company Registration No. 04023935, VAT Registered No.656490607











Anchor Systems (Europe) Ltd, Unit 45 Rowfant Business Centre, Rowfant, West Sussex, RH10 4NQ













Anchor Systems (Europe) Ltd, Unit 45 Rowfant Business Centre, Rowfant, West Sussex, RH10 4NQ















Anchor Systems (Europe) Ltd, Unit 45 Rowfant Business Centre, Rowfant, West Sussex, RH10 4NQ

















































Anchor Systems (Europe) Ltd, Unit 45 Rowfant Business Centre, Rowfant, West Sussex, RH10 4NQ

























Anchor Systems (Europe) Ltd, Unit 45 Rowfant Business Centre, Rowfant, West Sussex, RH10 4NQ













Anchor Systems (Europe) Ltd, Unit 45 Rowfant Business Centre, Rowfant, West Sussex, RH10 4NQ



























Anchor Systems (Europe) Ltd, Unit 45 Rowfant Business Centre, Rowfant, West Sussex, RH10 4NQ