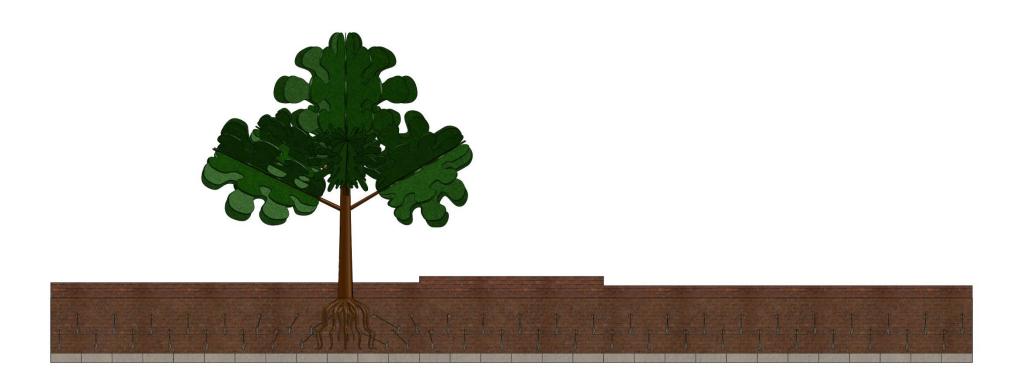

Anchor Systems (Europe) Ltd, Unit 45 Rowfant Business Centre, Rowfant, West Sussex, RH10 4NQ















Anchor Systems (Europe) Ltd, Unit 45 Rowfant Business Centre, Rowfant, West Sussex, RH10 4NQ



Registered Office: North House 198 High Street, Tonbridge, Kent, TN9 1BE Company Registration No. 04023935, VAT Registered No.656490607











Anchor Systems (Europe) Ltd, Unit 45 Rowfant Business Centre, Rowfant, West Sussex, RH10 4NQ













Anchor Systems (Europe) Ltd, Unit 45 Rowfant Business Centre, Rowfant, West Sussex, RH10 4NQ















Anchor Systems (Europe) Ltd, Unit 45 Rowfant Business Centre, Rowfant, West Sussex, RH10 4NQ

















































Anchor Systems (Europe) Ltd, Unit 45 Rowfant Business Centre, Rowfant, West Sussex, RH10 4NQ

























Anchor Systems (Europe) Ltd, Unit 45 Rowfant Business Centre, Rowfant, West Sussex, RH10 4NQ













Anchor Systems (Europe) Ltd, Unit 45 Rowfant Business Centre, Rowfant, West Sussex, RH10 4NQ



























Anchor Systems (Europe) Ltd, Unit 45 Rowfant Business Centre, Rowfant, West Sussex, RH10 4NQ