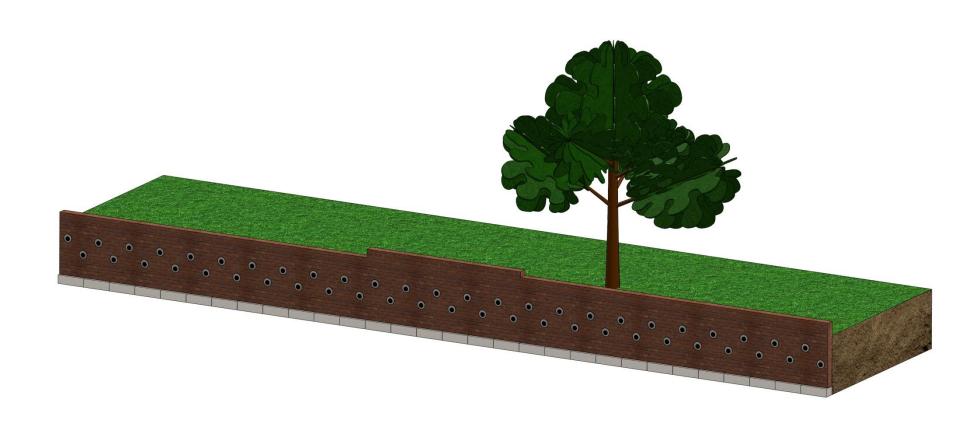

Anchor Systems (Europe) Ltd, Unit 45 Rowfant Business Centre, Rowfant, West Sussex, RH10 4NQ















Anchor Systems (Europe) Ltd, Unit 45 Rowfant Business Centre, Rowfant, West Sussex, RH10 4NQ



Registered Office: North House 198 High Street, Tonbridge, Kent, TN9 1BE Company Registration No. 04023935, VAT Registered No.656490607











Anchor Systems (Europe) Ltd, Unit 45 Rowfant Business Centre, Rowfant, West Sussex, RH10 4NQ













Anchor Systems (Europe) Ltd, Unit 45 Rowfant Business Centre, Rowfant, West Sussex, RH10 4NQ















Anchor Systems (Europe) Ltd, Unit 45 Rowfant Business Centre, Rowfant, West Sussex, RH10 4NQ

















































Anchor Systems (Europe) Ltd, Unit 45 Rowfant Business Centre, Rowfant, West Susse