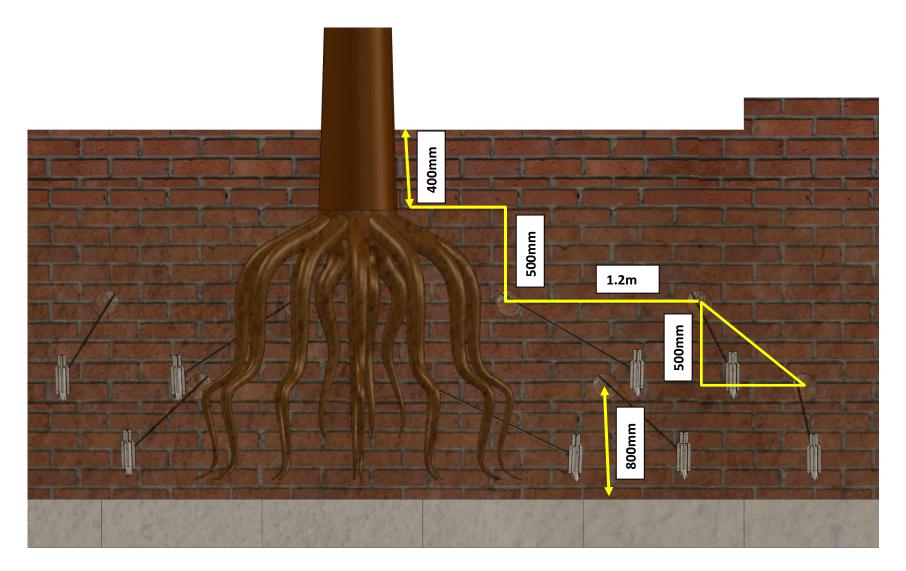

Anchor Systems (Europe) Ltd, Unit 45 Rowfant Business Centre, Rowfant, West Sussex, RH10 4NQ















Anchor Systems (Europe) Ltd, Unit 45 Rowfant Business Centre, Rowfant, West Sussex, RH10 4NQ



Registered Office: North House 198 High Street, Tonbridge, Kent, TN9 1BE Company Registration No. 04023935, VAT Registered No.656490607











Anchor Systems (Europe) Ltd, Unit 45 Rowfant Business Centre, Rowfant, West Sussex, RH10 4NQ













Anchor Systems (Europe) Ltd, Unit 45 Rowfant Business Centre, Rowfant, West Sussex, RH10 4NQ















Anchor Systems (Europe) Ltd, Unit 45 Rowfant Business Centre, Rowfant, West Sussex, RH10 4NQ

















































Anchor Systems (Europe) Ltd, Unit 45 Rowfant Business Centre, Rowfant, West Sussex, RH10 4NQ

























Anchor Systems (Europe) Ltd, Unit 45 Rowfant Business Centre, Rowfant, West Sussex, RH10 4NQ













Anchor Systems (Europe) Ltd, Unit 45 Rowfant Business Centre, Rowfant, West Sussex, RH10 4NQ



























Anchor Systems (Europe) Ltd, Unit 45 Rowfant Business Centre, Rowfant, West Sussex, RH10 4NQ