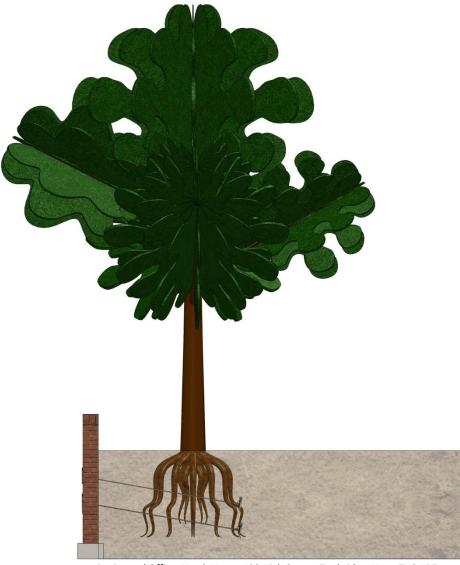

Anchor Systems (Europe) Ltd, Unit 45 Rowfant Business Centre, Rowfant, West Sussex, RH10 4NQ















Anchor Systems (Europe) Ltd, Unit 45 Rowfant Business Centre, Rowfant, West Sussex, RH10 4NQ



Registered Office: North House 198 High Street, Tonbridge, Kent, TN9 1BE Company Registration No. 04023935, VAT Registered No.656490607











Anchor Systems (Europe) Ltd, Unit 45 Rowfant Business Centre, Rowfant, West Sussex, RH10 4NQ













Anchor Systems (Europe) Ltd, Unit 45 Rowfant Business Centre, Rowfant, West Sussex, RH10 4NQ















Anchor Systems (Europe) Ltd, Unit 45 Rowfant Business Centre, Rowfant, West Sussex, RH10 4NQ

















































Anchor Systems (Europe) Ltd, Unit 45 Rowfant Business Centre, Rowfant, West Sussex, RH10 4NQ

























Anchor Systems (Europe) Ltd, Unit 45 Rowfant Business Centre, Rowfant, West Sussex, RH10 4NQ













Anchor Systems (Europe) Ltd, Unit 45 Rowfant Business Centre, Rowfant,