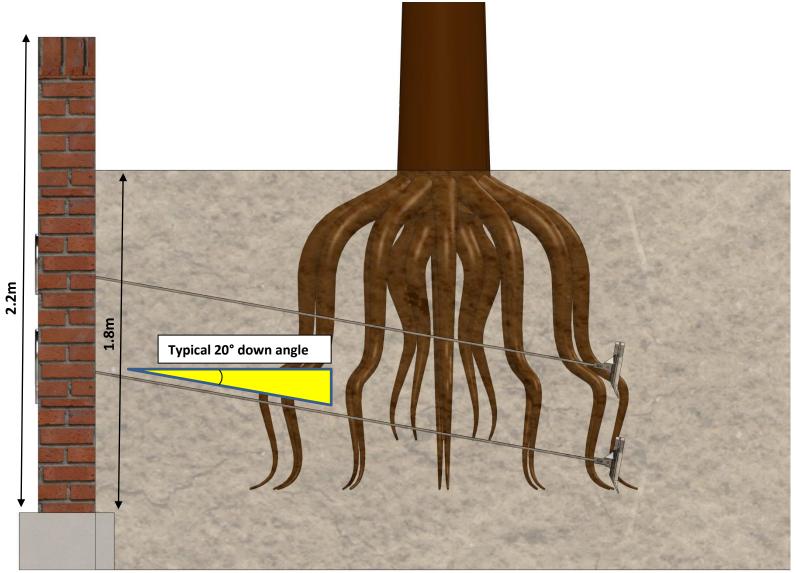

Anchor Systems (Europe) Ltd, Unit 45 Rowfant Business Centre, Rowfant, West Sussex, RH10 4NQ















Anchor Systems (Europe) Ltd, Unit 45 Rowfant Business Centre, Rowfant, West Sussex, RH10 4NQ



Registered Office: North House 198 High Street, Tonbridge, Kent, TN9 1BE Company Registration No. 04023935, VAT Registered No.656490607











Anchor Systems (Europe) Ltd, Unit 45 Rowfant Business Centre, Rowfant, West Sussex, RH10 4NQ













Anchor Systems (Europe) Ltd, Unit 45 Rowfant Business Centre, Rowfant, West Sussex, RH10 4NQ















Anchor Systems (Europe) Ltd, Unit 45 Rowfant Business Centre, Rowfant, West Sussex, RH10 4NQ

















































Anchor Systems (Europe) Ltd, Unit 45 Rowfant Business Centre, Rowfant, West Sussex, RH10 4NQ

























Anchor Systems (Europe) Ltd, Unit 45 Rowfant Business Centre, Rowfant, West Sussex, RH10 4NQ













Anchor Systems (Europe) Ltd, Unit 45 Rowfant Business Centre, Rowfant, West Sussex, RH10 4NQ



























Anchor Systems (Europe) Ltd, Unit 45 Rowfant Business Centre, Rowfant, West Sussex, RH10 4NQ