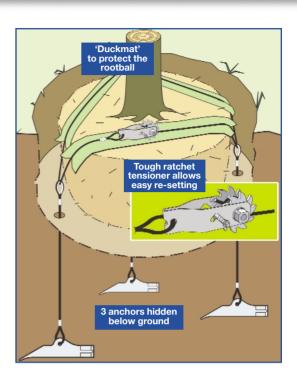

# **Rootball Fixing Kits**

#### **ROOTBALL FIXING KIT SELECTION GUIDE**

| Trunk Diameter (cm) | Height (m) | DUCKBILL Kit Ref. |
|---------------------|------------|-------------------|
| 7 – 22              | 2 – 4.5    | RBK68             |
| 22 – 45             | 4.5 – 7.5  | RBK88             |
| 45 – 75             | 7.5 – 12   | RBK138            |

### **ROOTBALL FIXING KIT CONTENTS**

| RBK68 | 3 x Model 68 Duckbill Anchors, 4m of 4mm tensioning cable, |
|-------|------------------------------------------------------------|
|       | 1 Ratchet Tensioner and full installation instructions     |

**RBK88** 3 x Model 88 Duckbill Anchors, 6.5m of 4mm tensioning cable, 1 Ratchet Tensioner and full installation instructions.

RBK138 3 x Model 138 Duckbill Anchors, 10m of 6mm tensioning cable,

1 Ratchet Tensioner and full installation instructions.