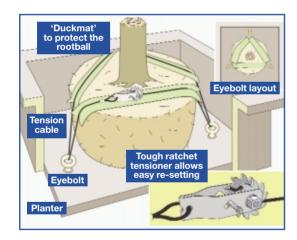

## **CONTAINERISED FIXING KIT SELECTION GUIDE**

| Trunk Diameter (mm) | Height (m) | <b>DUCKBILL Kit Ref.</b> |
|---------------------|------------|--------------------------|
| 7 – 22              | 2 – 4.5    | CRB68                    |
| 22 – 45             | 4.5 – 7.5  | CRB88                    |

#### **CONTAINERISED FIXING KIT CONTENTS**

| CRB68 | 3 x No.6 concrete expanding eyebolts. 6m of 4mm tensioning cable, |
|-------|-------------------------------------------------------------------|
|       | 1 x Patchet Tansianer and full installation instructions          |

CRB88 3 x No.8 concrete expanding eyebolts. 6m of 6mm tensioning cable,

1 x Ratchet Tensioner and full installation instructions.