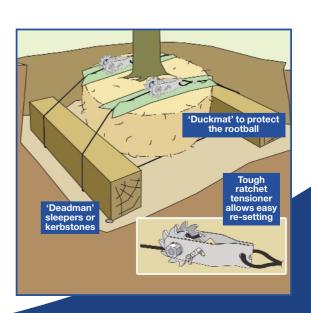

# **Rootball Fixing Kits**

#### **ROOTBALL FIXING KIT SELECTION GUIDE**

| Trunk Diameter (cm) | Height (m) | DUCKBILL Kit Ref. |
|---------------------|------------|-------------------|
| 7 – 22              | 2 – 4.5    | RBK68             |
| 22 – 45             | 4.5 – 7.5  | RBK88             |
| 45 – 75             | 7.5 – 12   | RBK138            |

### **ROOTBALL FIXING KIT CONTENTS**

| RBK68 | 3 x Model 68 Duckbill Anchors, 4m of 4mm tensioning cable, |
|-------|------------------------------------------------------------|
|       | 1 Ratchet Tensioner and full installation instructions     |

**RBK88** 3 x Model 88 Duckbill Anchors, 6.5m of 4mm tensioning cable, 1 Ratchet Tensioner and full installation instructions.

RBK138 3 x Model 138 Duckbill Anchors, 10m of 6mm tensioning cable,

1 Ratchet Tensioner and full installation instructions.

### 'DEADMAN' FIXING KIT SELECTION GUIDE

| Trunk Diameter (mm) | Height (m) | DUCKBILL Kit Ref. |
|---------------------|------------|-------------------|
| 7 – 22              | 2 – 4.5    | DMK-1             |
| 22 – 45             | 4.5 – 7.5  | DMK-2             |
| 45 – 75             | 7.5 – 12   | DMK-3             |

## **'DEADMAN' FIXING KIT CONTENTS**

| DMK-1 | 2 x 4m of 4mm Tensioning Cable, 2 x Ratchet Tensioners |
|-------|--------------------------------------------------------|
|       | and full installation instructions                     |

**DMK-2** 2 x 6m of 6mm Tensioning Cable, 2 x Ratchet Tensioners and full installation instructions.

**DMK-3** 2 x 10m of 8mm Tensioning Cable, 2 x Heavy Duty Ratchet Tensioners and full installation instructions