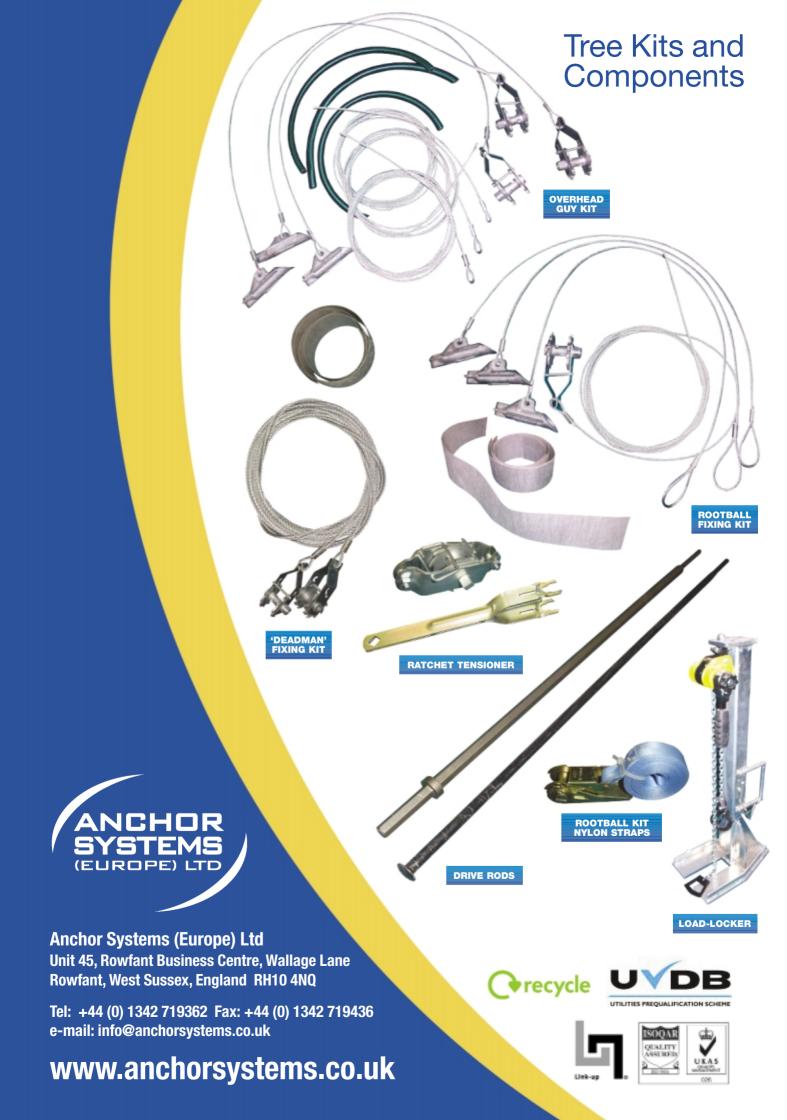

Anchor Systems (Europe) Ltd is the well established sole supplier of the proven range of Duckbill Tree Kits, suitable for securing newly planted trees of all sizes in most situations. These widely used tree kits are strong, durable, practical and very cost-effective.

A choice of alternative systems is available to suit a wide variety of applications and your particular requirements can almost certainly be accommodated. So, if you don't see what you need simply call and ask. We have a sound reputation for quality and service and manufacture to BS EN1537 and can produce special kits to meet your requirements.

- For large mature trees we can provide a kit which uses high yield bars, wire cables and turnbuckles.
- For more exposed sites or less aesthetically sensitive locations a full range of overhead guy kits can be made to meet your specific needs.
- All systems are simple to install, easy to adjust, user friendly and cost effective.
- All systems are available as a kit or in component form. The robust simplicity of the systems makes them instantly adaptable to special on-site conditions which means quicker installation times and reduced costs.

## Overhead Guy Kit

| OVERHEAD            | KIT SELEC  | TION GUIDE        |
|---------------------|------------|-------------------|
| Trunk Diameter (cm) | Height (m) | DUCKBILL Kit Ref. |
| 7 – 22              | 2 – 4.5    | DTS68             |
| 22 – 45             | 4.5 – 7.5  | DTS88             |
| 45 – 75             | 7.5 – 12   | DTS138            |

|        | OVERHEAD KIT CONTENTS                                                                                                                                                         |
|--------|-------------------------------------------------------------------------------------------------------------------------------------------------------------------------------|
| DTS 68 | 3 x Model 68 Duckbill Anchors on 4mm wire,<br>1.2m long, each with Ratchet Tensioner.<br>3 x 4mm wire Guys, each 4m long.<br>3 x Tree Collars + 9 Washers. Full instructions  |
| DTS88  | 3 x Model 88 Duckbill Anchors on 6mm wire,<br>1.5m long, each with Ratchet Tensioner.<br>3 x 4mm wire Guys, each 5m long.<br>3 x Tree Collars + 9 Washers. Full instructions  |
| DTS138 | 3 x Model 138 Duckbill Anchors on 6mm wire,<br>1.8m long, each with Ratchet Tensioner.<br>3 x 6mm wire Guys, each 9m long.<br>3 x Tree Collars + 9 Washers. Full instructions |