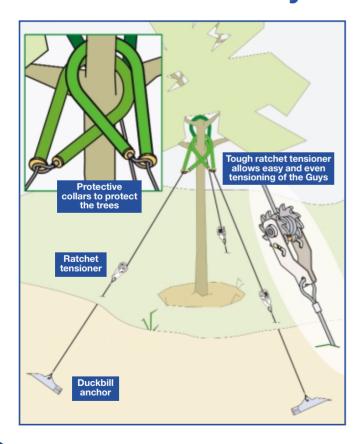

- For large mature trees we can provide a kit which uses high yield bars, wire cables and turnbuckles.
- For more exposed sites or less aesthetically sensitive locations a full range of overhead guy kits can be made to meet your specific needs.
- All systems are simple to install, easy to adjust, user friendly and cost effective.
- All systems are available as a kit or in component form. The robust simplicity of the systems makes them instantly adaptable to special on-site conditions which means quicker installation times and reduced costs.

## Overhead Guy Kit

| OVERHEAD            | KIT SELEC  | TION GUIDE        |
|---------------------|------------|-------------------|
| Trunk Diameter (cm) | Height (m) | DUCKBILL Kit Ref. |
| 7 – 22              | 2 – 4.5    | DTS68             |
| 22 – 45             | 4.5 – 7.5  | DTS88             |
| 45 – 75             | 7.5 – 12   | DTS138            |

|        | OVERHEAD KIT CONTENTS                                                                                                                                                         |
|--------|-------------------------------------------------------------------------------------------------------------------------------------------------------------------------------|
| DTS 68 | 3 x Model 68 Duckbill Anchors on 4mm wire,<br>1.2m long, each with Ratchet Tensioner.<br>3 x 4mm wire Guys, each 4m long.<br>3 x Tree Collars + 9 Washers. Full instructions  |
| DTS88  | 3 x Model 88 Duckbill Anchors on 6mm wire,<br>1.5m long, each with Ratchet Tensioner.<br>3 x 4mm wire Guys, each 5m long.<br>3 x Tree Collars + 9 Washers. Full instructions  |
| DTS138 | 3 x Model 138 Duckbill Anchors on 6mm wire,<br>1.8m long, each with Ratchet Tensioner.<br>3 x 6mm wire Guys, each 9m long.<br>3 x Tree Collars + 9 Washers. Full instructions |